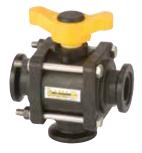

MV100BL

MV200BL

| Μ | V3 | 00 | )B | L |
|---|----|----|----|---|
|   |    |    |    |   |

| BOLTED BOTTOM LOAD MANIFOLD VALVES |                                     |            |                |                      |                |        |                                    |            |  |  |
|------------------------------------|-------------------------------------|------------|----------------|----------------------|----------------|--------|------------------------------------|------------|--|--|
| PART NO                            | DESCRIPTION                         | MAX<br>PSI | FLANGE<br>Size | OPENING<br>THRU BALL | HANDLE<br>Type | QTY    | REPLACEMENT HANDLE                 | REPAIR KIT |  |  |
| MV100BL                            | 1" Manifold Flanged Valve           | 300        | 1"             | 1"                   | Т              | 18/box | V10353TB                           | MV10300SL  |  |  |
| MV200BL                            | 2" Manifold Flanged Valve           | 225        | 2"             | 11⁄2"                | Т              | 12/box | V20353TB                           | MV10300SL  |  |  |
| MV220BL                            | 2" Full Port Manifold Flanged Valve | 150        | 2"             | 2"                   | Straight       | 8/box  | V25353TB (T)<br>V25353B (Straight) | V25200BL   |  |  |
| MV300BL                            | 3" Full Port Manifold Flanged Valve | 150        | 3"             | 3"                   | Straight       | 4/box  | V25353B                            | V35200BL   |  |  |

BOTTOM LOAD: Directional flow right or left. Valve can be turned off to stop flow.