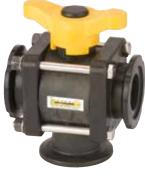

MV100BL

MV200BL

| Μ | V3 | 00 | )B | L |
|---|----|----|----|---|
|   |    |    |    |   |

| BOLTED BOTTOM LOAD MANIFOLD VALVES |                                     |            |                |                      |                |        |                                    |            |  |  |
|------------------------------------|-------------------------------------|------------|----------------|----------------------|----------------|--------|------------------------------------|------------|--|--|
| PART NO                            | DESCRIPTION                         | MAX<br>PSI | FLANGE<br>Size | OPENING<br>THRU BALL | HANDLE<br>Type | QTY    | REPLACEMENT HANDLE                 | REPAIR KIT |  |  |
| MV100BL                            | 1" Manifold Flanged Valve           | 300        | 1"             | 1"                   | Т              | 18/box | V10353TB                           | MV10300SL  |  |  |
| MV200BL                            | 2" Manifold Flanged Valve           | 225        | 2"             | 11⁄2"                | Т              | 12/box | V20353TB                           | MV10300SL  |  |  |
| MV220BL                            | 2" Full Port Manifold Flanged Valve | 150        | 2"             | 2"                   | Straight       | 8/box  | V25353TB (T)<br>V25353B (Straight) | V25200BL   |  |  |
| MV300BL                            | 3" Full Port Manifold Flanged Valve | 150        | 3"             | 3"                   | Straight       | 4/box  | V25353B                            | V35200BL   |  |  |

BOTTOM LOAD: Directional flow right or left. Valve can be turned off to stop flow.