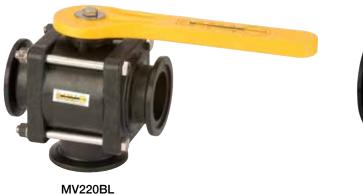

MV100BL

MV200BL

| Μ | V3 | 00 | )B | L |
|---|----|----|----|---|
|   |    |    |    |   |

| BOLTED BOTTOM LOAD MANIFOLD VALVES |                                     |            |                |                      |                |        |                                    |            |  |  |
|------------------------------------|-------------------------------------|------------|----------------|----------------------|----------------|--------|------------------------------------|------------|--|--|
| PART NO                            | DESCRIPTION                         | MAX<br>PSI | FLANGE<br>Size | OPENING<br>THRU BALL | HANDLE<br>Type | QTY    | REPLACEMENT HANDLE                 | REPAIR KIT |  |  |
| MV100BL                            | 1" Manifold Flanged Valve           | 300        | 1"             | 1"                   | Т              | 18/box | V10353TB                           | MV10300SL  |  |  |
| MV200BL                            | 2" Manifold Flanged Valve           | 225        | 2"             | 11⁄2"                | Т              | 12/box | V20353TB                           | MV10300SL  |  |  |
| MV220BL                            | 2" Full Port Manifold Flanged Valve | 150        | 2"             | 2"                   | Straight       | 8/box  | V25353TB (T)<br>V25353B (Straight) | V25200BL   |  |  |
| MV300BL                            | 3" Full Port Manifold Flanged Valve | 150        | 3"             | 3"                   | Straight       | 4/box  | V25353B                            | V35200BL   |  |  |

BOTTOM LOAD: Directional flow right or left. Valve can be turned off to stop flow.