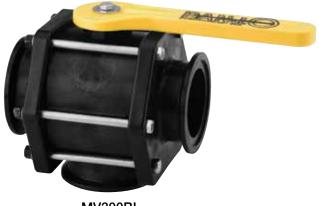

MV100BL

MV200BL

| Μ | V3 | 00 | )B | L |
|---|----|----|----|---|
|   |    |    |    |   |

| BOLTED BOTTOM LOAD MANIFOLD VALVES |                                     |            |                |                      |                |        |                                    |            |  |  |
|------------------------------------|-------------------------------------|------------|----------------|----------------------|----------------|--------|------------------------------------|------------|--|--|
| PART NO                            | DESCRIPTION                         | MAX<br>PSI | FLANGE<br>Size | OPENING<br>THRU BALL | HANDLE<br>Type | QTY    | REPLACEMENT HANDLE                 | REPAIR KIT |  |  |
| MV100BL                            | 1" Manifold Flanged Valve           | 300        | 1"             | 1"                   | Т              | 18/box | V10353TB                           | MV10300SL  |  |  |
| MV200BL                            | 2" Manifold Flanged Valve           | 225        | 2"             | 11⁄2"                | Т              | 12/box | V20353TB                           | MV10300SL  |  |  |
| MV220BL                            | 2" Full Port Manifold Flanged Valve | 150        | 2"             | 2"                   | Straight       | 8/box  | V25353TB (T)<br>V25353B (Straight) | V25200BL   |  |  |
| MV300BL                            | 3" Full Port Manifold Flanged Valve | 150        | 3"             | 3"                   | Straight       | 4/box  | V25353B                            | V35200BL   |  |  |

BOTTOM LOAD: Directional flow right or left. Valve can be turned off to stop flow.